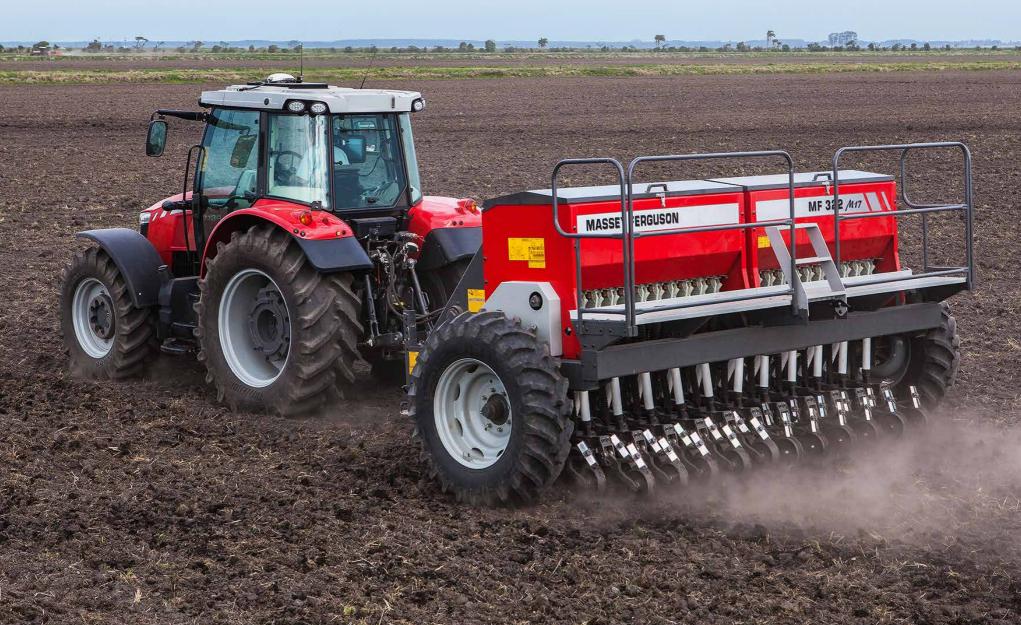

#### Trailed Grain & Rice Drill, 20-26 rows

Specifically designed to meet the needs of small grain and professional rice growers, the MF 300 is a solidly built, reliable drill with a choice of 20, 22 or 26-row configuration. The fixed 17cm row spacing has been calculated as being the optimum for small seed crops.

Seed is metered from the large capacity, combined hopper by means of a helical roller and the 41cm double-disc openers – with depth limiting rims, followed by cast press wheels to ensure efficient closure of the seed zone. The biggest model is equipped with a hydraulic markers. The seed drill comes standard with the versatile Fertisystem<sup>™</sup> option.

Another useful optional standard feature is the end-on towing hitch for easy and safe transport. In-field, however, the large 14,9 x 28 tyres ensure minimum soil compaction and excellent traction.

A moveable partition allows easy adjustment of the seed/fertiliser rations – particularly useful when planting irrigated rice crops.