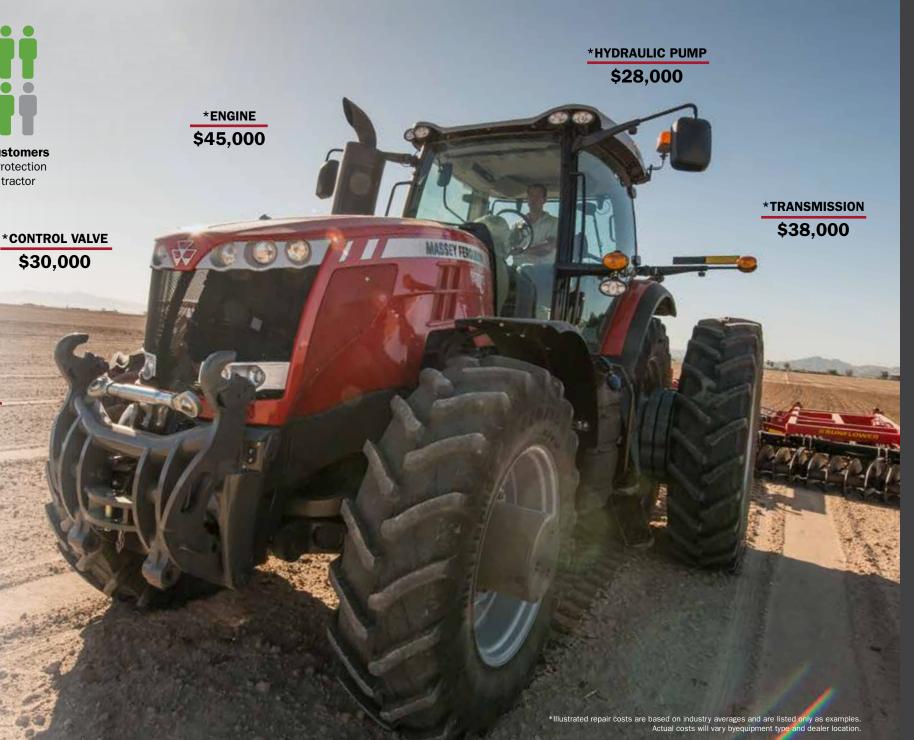

Peace of mind comes in 3 different packages.

9 out of 10 customers choose AGCO Protection for their HHP tractor

**\*CYLINDER HEAD** \$10,500

1300

APPROX PARTS COVERED

ENHANCED

ULTIMATE

975 APPROX PARTS COVERED