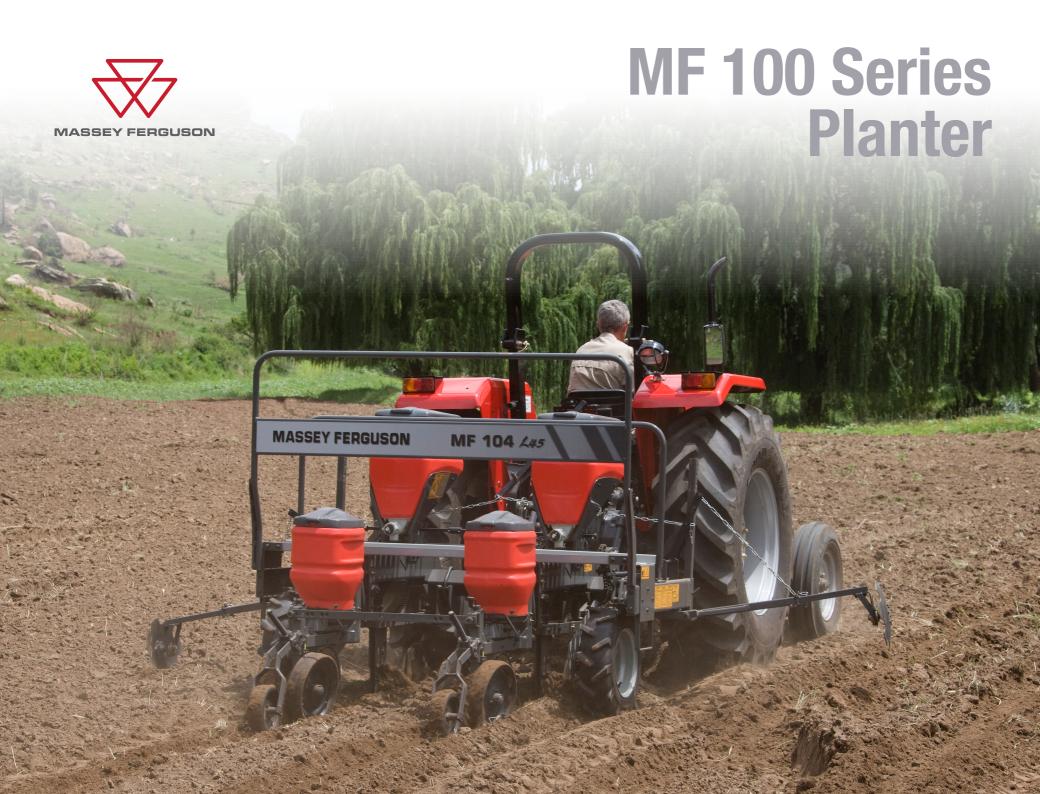

## No-Till Mounted Planters (2, 3 & 4 Rows)

These robustly-built, three-point mounted planters are designed for the smaller-to-medium sized farming operations and are available in two or four row configurations.

The large capacity seed (25 kg) and fertilizer (80 kg) hoppers reduces downtime maximizing productivity throughout the planting operation.

Durable 350 mm double-disc seed openers with parallel linkage and the rubber gauge wheels (cast-iron on the Economy Plus) combine to provide accurate seed placement and consistent depth.