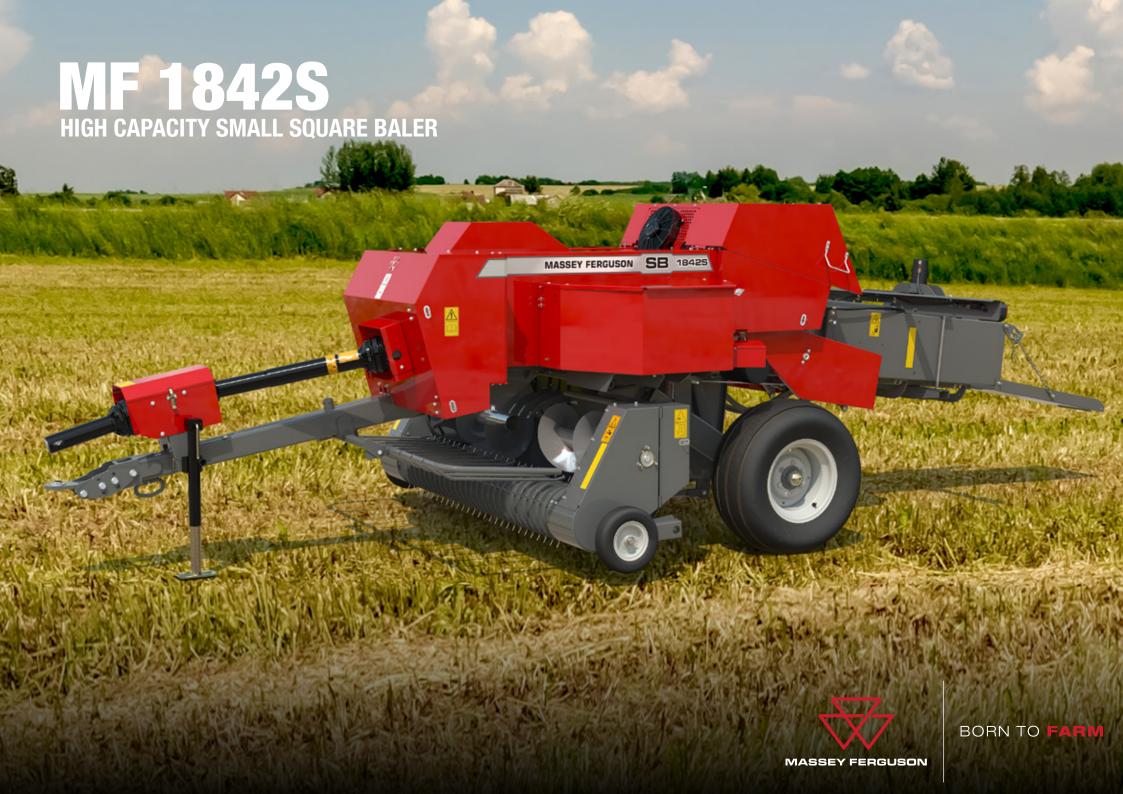

## **MF 1842S**

MASSEY FERGUSON HAS ALWAYS PROVIDED INNOVATIVE, BUT PRACTICAL EQUIPMENT THAT HELP FARMERS TO EFFICIENTLY RESPOND TO TODAY'S CHALLENGES.

The new MF 1842S small square baler continues this tradition by offering a new high performance, heavy-duty, high capacity baler, which provides exceptional efficiency for the commercial producer all over the world.

The MF 1842S is designed to deliver excellent value for money while providing uncompromising performance.

|                    | MF 1842S              |
|--------------------|-----------------------|
| Bale size (mm)     | width 457 x height 35 |
| Overall width (mm) | 2,642                 |
| Working width (mm) | 1,982                 |