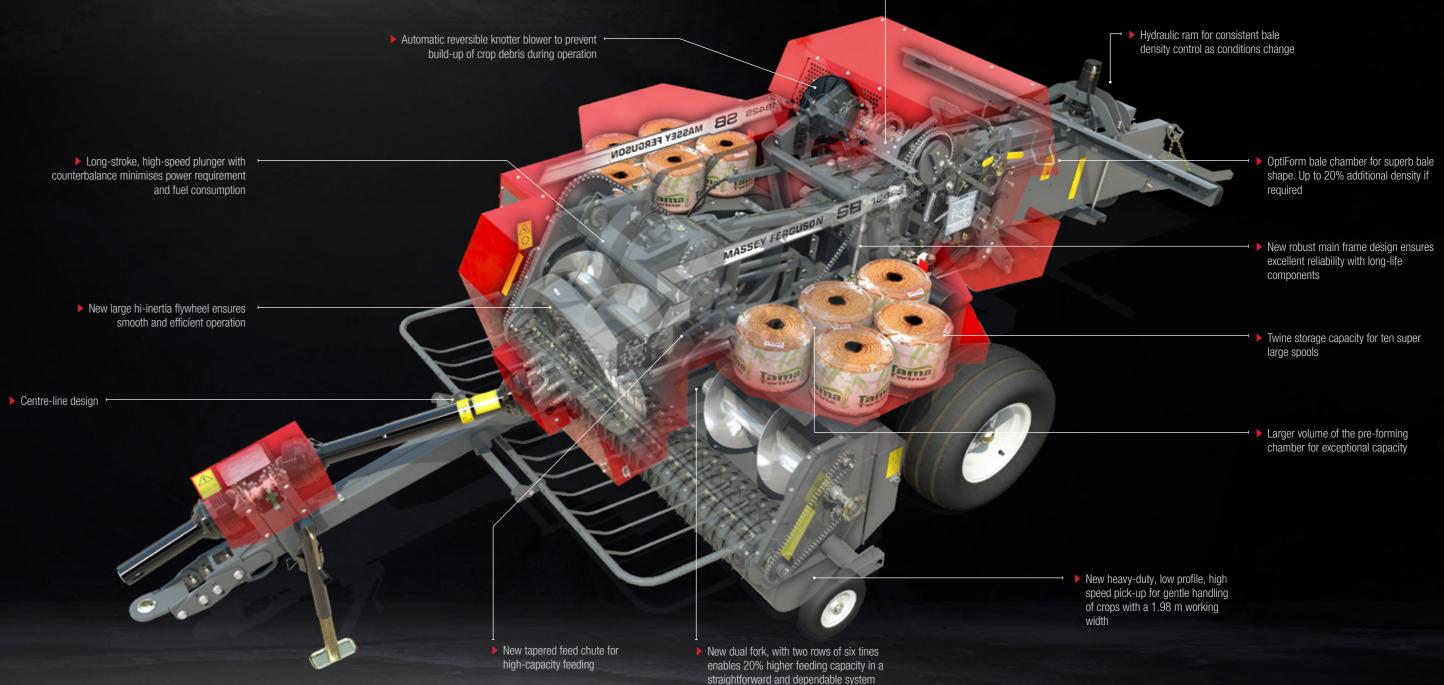

## **MF 1842S**

MASSEY FERGUSON HAS ALWAYS PROVIDED INNOVATIVE, BUT PRACTICAL EQUIPMENT THAT HELP FARMERS TO EFFICIENTLY RESPOND TO TODAY'S CHALLENGES.

The new MF 1842S small square baler continues this tradition by offering a new high performance, heavy-duty, high capacity baler, which provides exceptional efficiency for the commercial producer all over the world.

The MF 1842S is designed to deliver excellent value for money while providing uncompromising performance.

|                    | MF 1842S              |
|--------------------|-----------------------|
| Bale size (mm)     | width 457 x height 35 |
| Overall width (mm) | 2,642                 |
| Working width (mm) | 1,982                 |



New heavy duty knotters well known for excellent performance and

reliability

## TECHNICAL SPECIFICATIONS

|                                      | MF 1842S